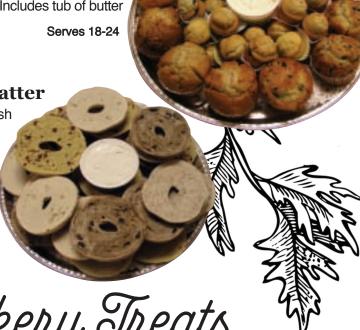

### **Muffin Platter**

An assortment of large muffins surrounded by 24 mini muffins. Includes tub of butter

# **Bagel** and Cream

# Cheese Platter

A variety of fresh sliced bagels complimented with your choice of cream cheese. Serves 12-15

Bakery Treats