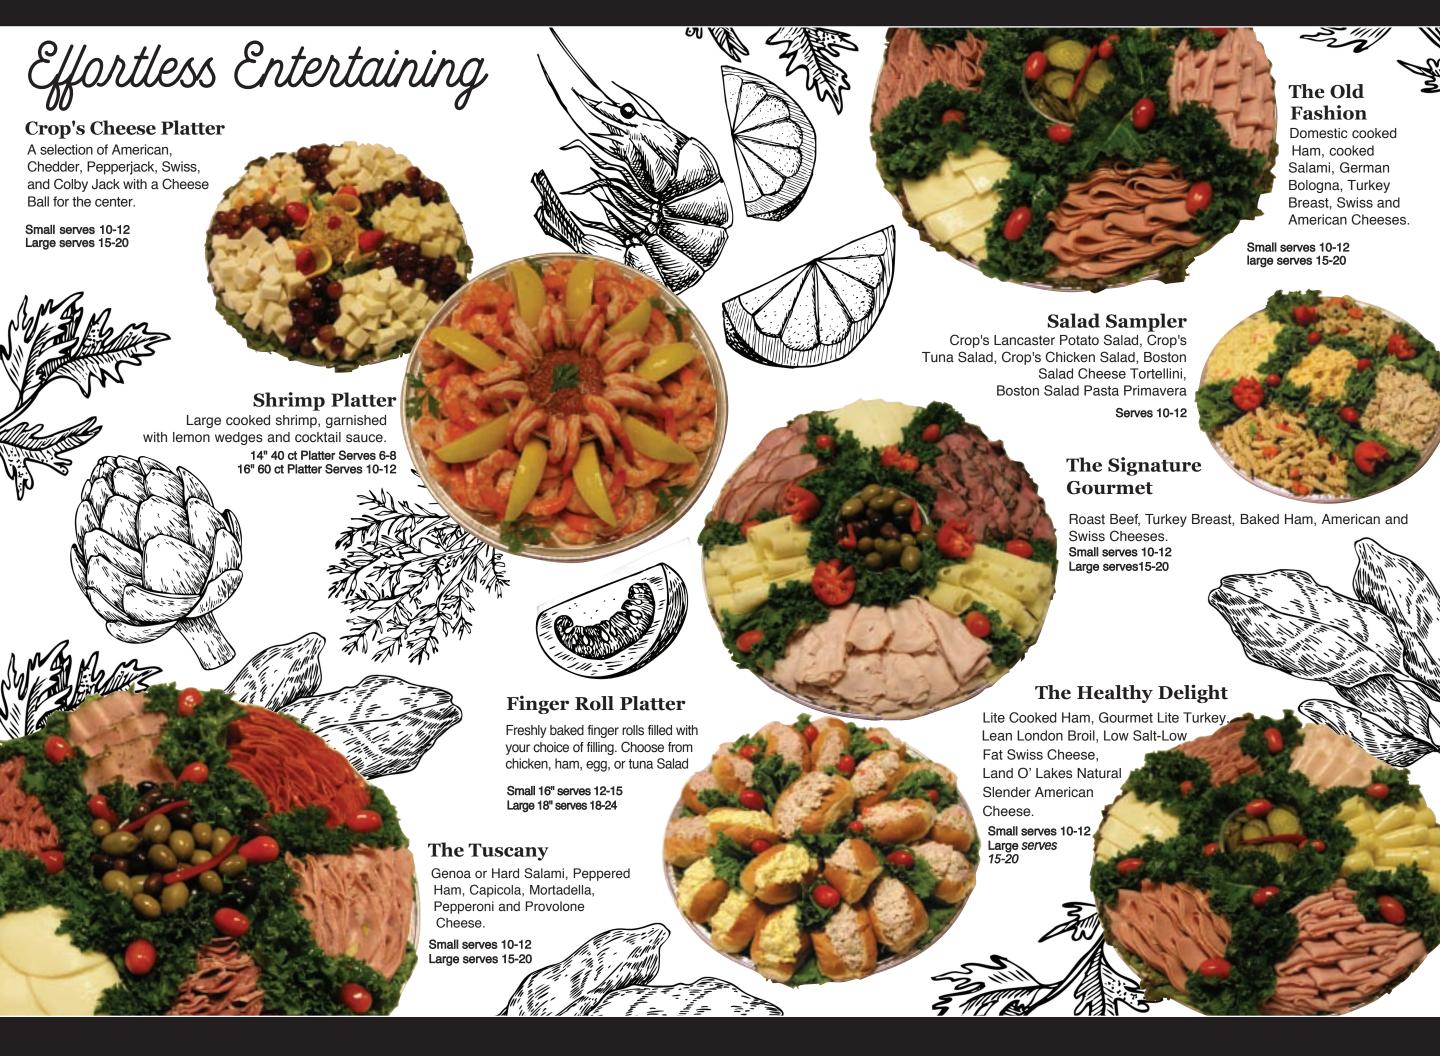

odles with assorted vegetables in a white cheese sauce. Tray serves 8-10

**Serves 18-24** 

# Breakfast

# **Breakfast Delight**

Assorted of mini danish, croissants and strudel bites. **Serves 18-24** 

### **Muffin Platter**

An assortment of large muffins surrounded by 24 mini muffins. Includes tub of butter

# **Bagel** and Cream

# Cheese Platter

A variety of fresh sliced bagels complimented with your choice of cream cheese. Serves 12-15



Bakery Treats

## **Brownie Platter**

An assortment of plain, walnut or cream cheese brownies.



# PLATTER MENU

Order In-Store or Call...

484-593-2665

CropsMarketplace.com

1257 Horseshoe Pike, Downingtown, PA

Located in the Village of Guthriesville



# **Swedish Meatballs**

1 Oz. Bite size meatballs in flavored gravy.

Serves 12-20